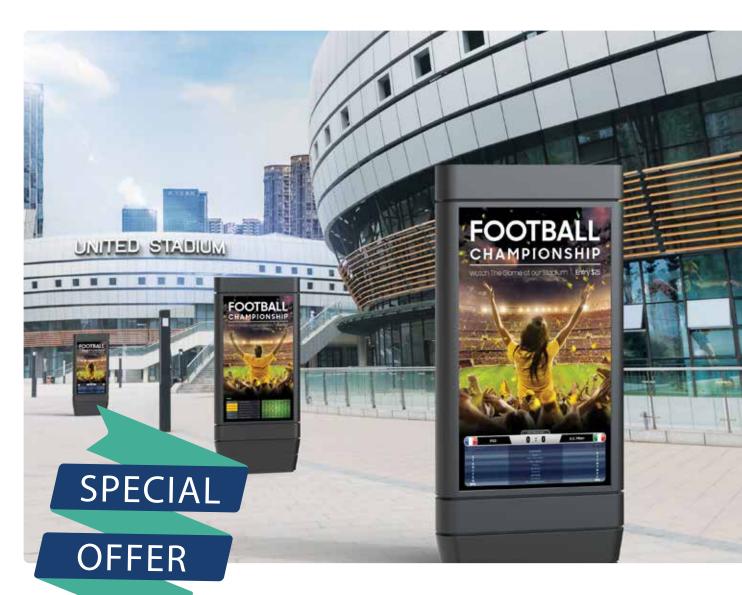

# SPECIAL OFFER

## Realise your project together with us

Possible applications for outdoor signage monitors

- Outdoor digital signage
- ▶ POS/POI
- ▶ Airports / transportation
- ▶ Route guidance
- ▶ EV charging
- ▶ Skiing stations / areas
- etc.