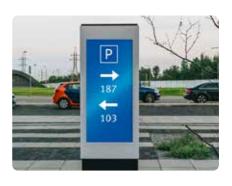

## Realise your project together with us

Possible applications for outdoor signage monitors

- Outdoor digital signage
- ▶ POS/POI
- ▶ Airports / transportation
- ▶ Route guidance
- ▶ EV charging
- ▶ Skiing stations / areas
- etc.