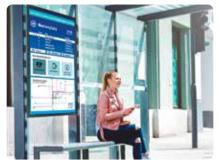

## Realise your project together with us

Possible applications for outdoor signage monitors

- Outdoor digital signage
- ▶ POS/POI
- ▶ Airports / transportation
- ▶ Route guidance
- ▶ EV charging
- ▶ Skiing stations / areas
- etc.