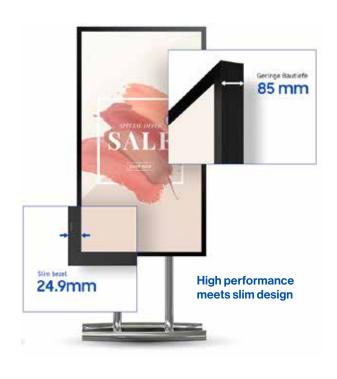

#### Your advantages at a glance

Highest resistance & perfect functionality

High brightness

High contrasts

IP56 certification

IK10 protective glass

Small installation depth

Integrated media player

## **Technical specifications**

of the 75" Samsung OHA series

| Diagonal            | 75"                                     |
|---------------------|-----------------------------------------|
| Resolution          | 3840x2160 pixel                         |
| Brightness          | 3500cd/m² (typ.)                        |
| Contrast            | 1200:1                                  |
| Operating time      | 24/7                                    |
| Temperature range   | -30°C to +50°C                          |
| IP protection glass | IP56                                    |
| IK protection glass | IK10 (Impact resistance up to 20 Joule) |
| Power consumption   | 471W (typ.)                             |
| Dimensions          | 1774,8 x 1053,4 x 130 mm                |