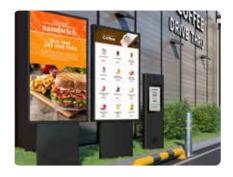

## Realise your project together with us

Possible applications for outdoor signage monitors

- Outdoor digital signage
- ▶ POS/POI
- ▶ Airports / transportation
- ▶ Route guidance
- ▶ EV charging
- ▶ Skiing stations / areas
- etc.